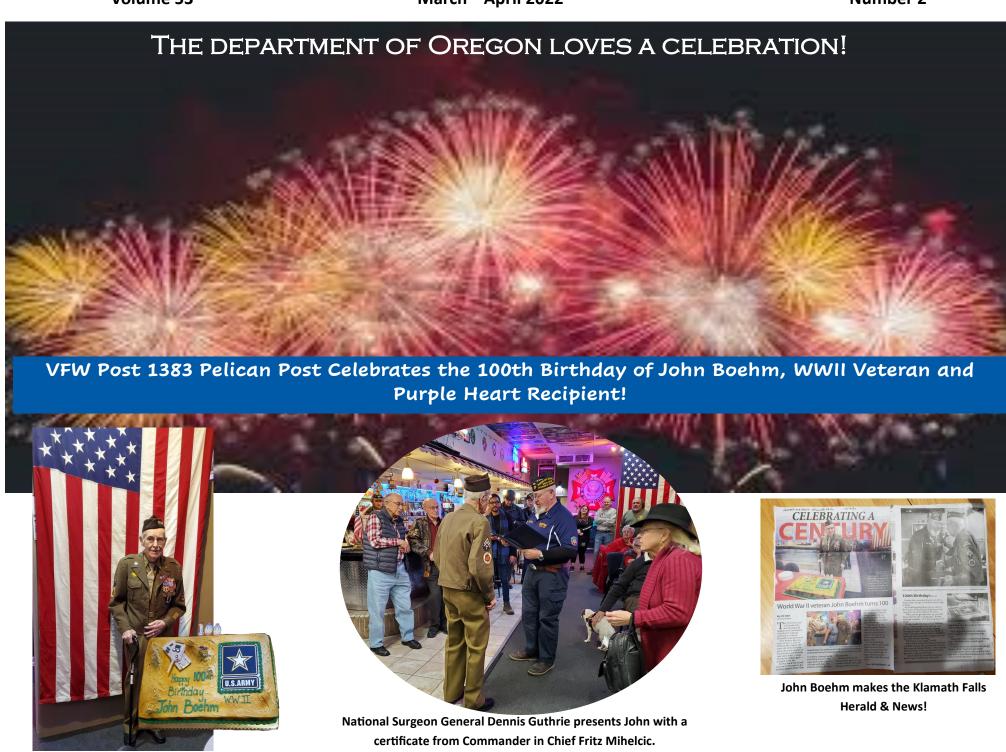

Presenting...

**VETERANS OF FOREIGN WARS.** 

Oregon NEWS

Volume 53 March—April 2022 Number 2

Past Department Commander Bert Key installing the new officers of 12211.

Members of VFW and Auxiliary witness the Institution of the