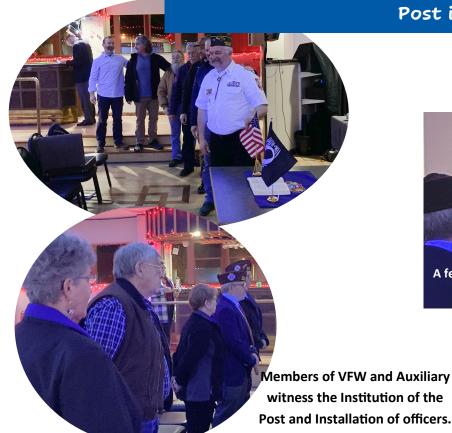

Presenting...

**VETERANS OF FOREIGN WARS.** 

Oregon NEWS

Volume 53 March—April 2022 Number 2

Past Department Commander Bert Key installing the new officers of 12211.

Members of VFW and Auxiliary witness the Institution of the

We need to be focusing on our membership as we are in last place Nationally! We still need 2500 members, so it is time to call all of our unpaid membership and Recruit, Recruit!

Dale Pack and I instituted a new post and installed new elected officers in Hood River on 23 January! Thank You Bert Key for doing the installation oath. We will continue to work with them for the next year. Dale Pack and I will be working on a new post in the Sandy Boulevard area of Portland in the very near future.