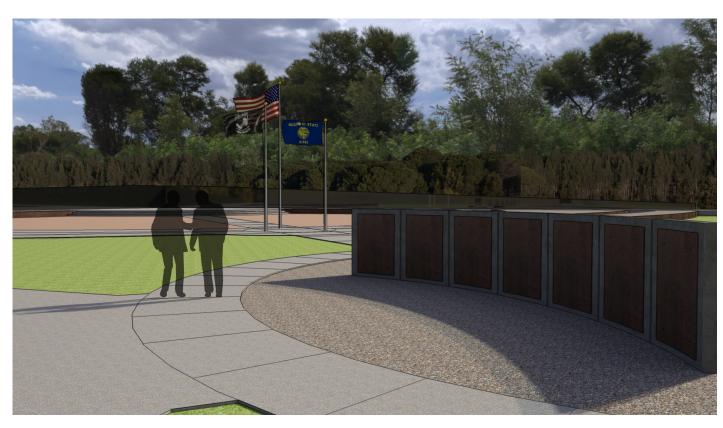

# EXCITING PLANS UNDERWAY FOR 3 NEW VETERAN MEMORIALS IN OREGON!

#### **Operation Final Step**

Vietnam Wall Replica planned for Southern Oregon.

Details on Page 9.

Vietnam War Memorial

Memorial planned for the Oregon State Capitol Grounds.

Details on Page 10.

Pendleton Military Tribute: Beacon of the Sentinel

A monument planned for Pendleton, Oregon.

Details on Page 11.

Find out how you can help.