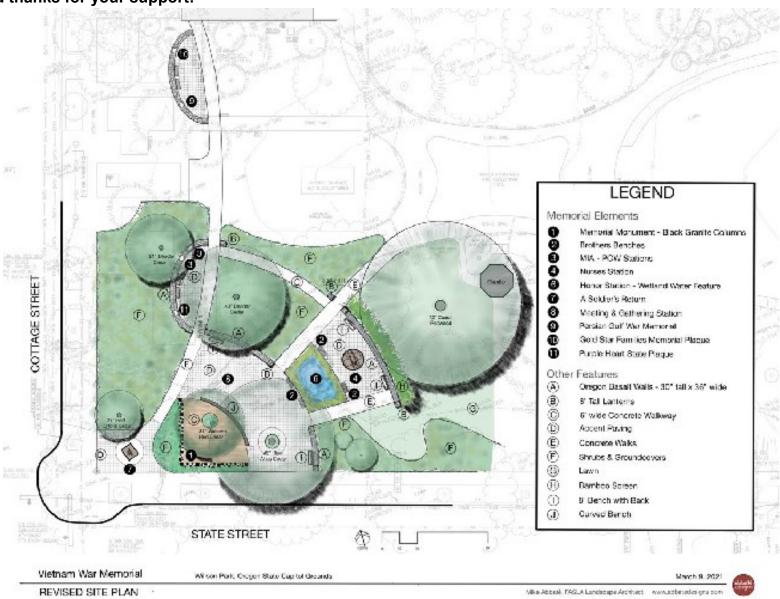

#### **Operation Final Step**

Vietnam Wall Replica planned for Southern Oregon.

Details on Page 9.

Vietnam War Memorial

Memorial planned for the Oregon State Capitol Grounds.

Details on Page 10.

Pendleton Military Tribute: Beacon of the Sentinel