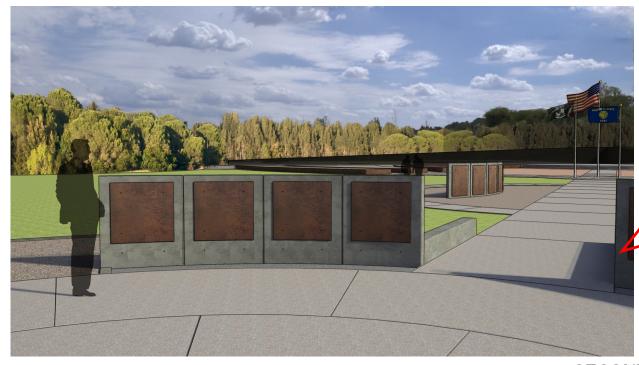

# EXCITING PLANS UNDERWAY FOR 3 NEW VETERAN MEMORIALS IN OREGON!

#### **Operation Final Step**

Vietnam Wall Replica planned for Southern Oregon.

Details on Page 9.

Vietnam War Memorial

Memorial planned for the Oregon State Capitol Grounds.

Details on Page 10.

Pendleton Military Tribute: Beacon of the Sentinel

A monument planned for Pendleton, Oregon.

Details on Page 11.

Find out how you can help.