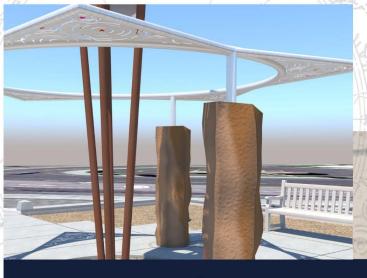

#### **Operation Final Step**

Vietnam Wall Replica planned for Southern Oregon.

Details on Page 9.

Vietnam War Memorial

Memorial planned for the Oregon State Capitol Grounds.

Details on Page 10.

Pendleton Military Tribute: Beacon of the Sentinel